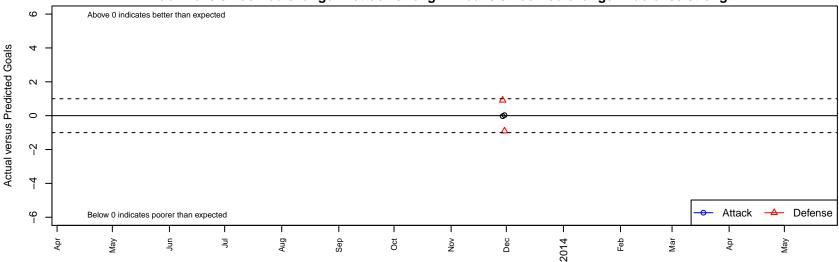

## Players 98 Academy B97

Players 98 Academy B97 Dots are actual minus expected GF (blue circles) and GA (red triangles). Blue line is smoothed change in attack strength. Red is smoothed change in defense strength.